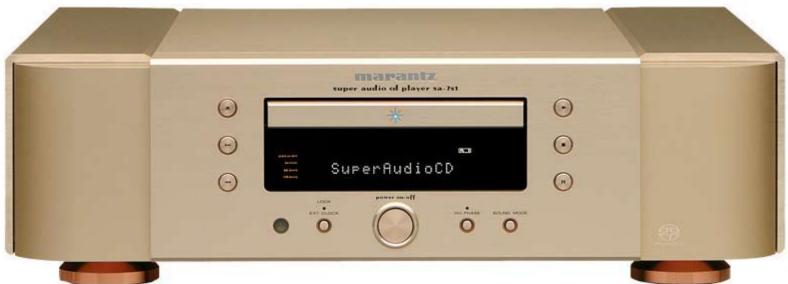

## SUPER AUDIO CD PLAYER

Although most people think of the Marantz heritage as one based on preamplifiers and power amplifiers, remember that Marantz was the first company in the world to announce a Compact Disc player! Since that groundbreaking event, Marantz has led the way in offering advanced digital playback with an unwavering focus on sound quality. The SA-7S1, unabashedly designed for the finest two-channel music reproduction possible, continues that tradition.

- Plays SACD-Stereo, CD, CD-R/RW
- Current Feedback Circuitry
- High-Speed Analog Circuit with HDAM® SA2
- Newly Designed Aluminum Transport
- Digital Isolator for D/A Grounding Separation
- Marantz Original PEC (Phase Error Compensation) PEC777f2
- · High Accuracy NPC SM5866A5 D/A Converter
- Low Jitter Internal Clock
- External Clock Input
- Phase Inversion for Balanced Output
- Toroidal power transformer w/Copper Shield Case
- · All Copper Plated Chassis w/ Double Layer Bottom