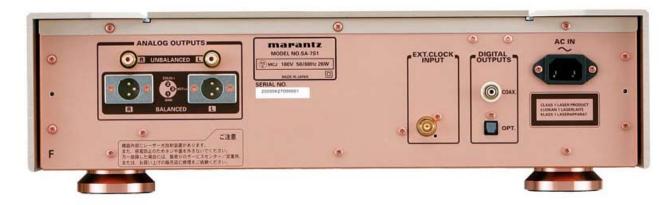

| IN/OUTPUTS                 |                           |
|----------------------------|---------------------------|
| AUDIO                      |                           |
| Analog L&R Out             | 1/1 (Balanced/Unbalanced) |
| Analog 5.1ch Out           | -                         |
| Digital Opt. Out           | 1                         |
| Digital Coax. Out          | 1                         |
| Headphone Out              | •                         |
| OTHER                      |                           |
| D-Bus Remote (RC-5) In/out | -                         |
|                            |                           |