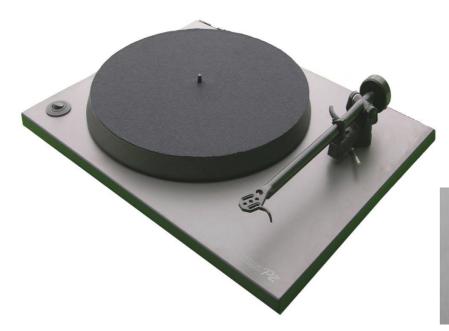

## The Rega P2

Ever proud of it's reputation as a defender of high quality sounds at great prices, Rega is delighted to announce the release of the brand new **P2** turntable.

For over 30 years, Rega has been the first name on everyone's lips when it comes to turntables and the return of the **P2** to the planar range completes the line up, making rega even more accessible to music lovers.

The **P2** is completely British made and features:

- the classic RB250 tonearm;
- · optional fitted Bias 2 cartridge
- $\cdot$  brand new stablised 22mm platter design to give greater speed stability;
- high quality main bearing and sub-platter assembly;
- 12v AC synchronous motor with belt drive;
- · Rega sound quality.