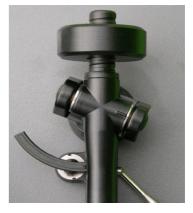

The **P2** is completely British made and features:

- the classic RB250 tonearm;
- · optional fitted Bias 2 cartridge
- $\cdot$  brand new stablised 22mm platter design to give greater speed stability;
- high quality main bearing and sub-platter assembly;
- 12v AC synchronous motor with belt drive;
- · Rega sound quality.